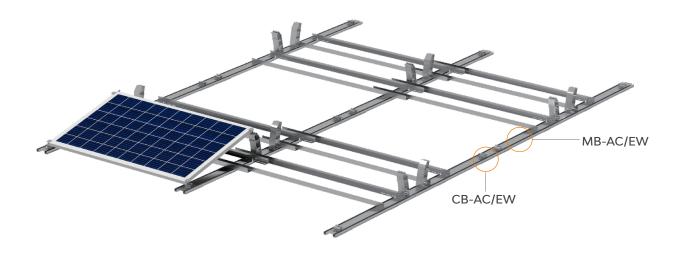

- Ascent/Ascent Wings -

Product Catalogue

| MB-AC/SN<br>Main Base L, South/north                          | – Main Base L1500/L1800, South/north<br>– Rubber Pad, 120*30*5mm                                                                                                                                                                                                                                                                                                                                                                                                                                                                                                                                                                          |
|---------------------------------------------------------------|-------------------------------------------------------------------------------------------------------------------------------------------------------------------------------------------------------------------------------------------------------------------------------------------------------------------------------------------------------------------------------------------------------------------------------------------------------------------------------------------------------------------------------------------------------------------------------------------------------------------------------------------|
| MB-AC/EW<br>Main Base L, East- west                           | – Main Base L2200, East- west<br>– Rubber Pad, 120*30*5mm                                                                                                                                                                                                                                                                                                                                                                                                                                                                                                                                                                                 |
| <b>CB-AC/EW</b><br>Connection Base, East- west                | – Connection Base L250, East- west<br>– Rubber Pad, 120*30*5mm                                                                                                                                                                                                                                                                                                                                                                                                                                                                                                                                                                            |
| WD-AC/M<br>Wind Deflector                                     | – Wind Deflector 10°/15°, L1920/L2230,MAC Steel<br>– Flange Facing Self-Tapping Screw (washer) ST6.3*32                                                                                                                                                                                                                                                                                                                                                                                                                                                                                                                                   |
| BB-AC-XXXXM<br>Ballast Bar , MAC Steel                        | - Ballast Bar-50.8*50.8*1920/2230, with 50mm slot hole<br>- Hexagon nut with flange M8<br>- T-head bolt M8*25                                                                                                                                                                                                                                                                                                                                                                                                                                                                                                                             |
| LS-AC10/XL<br>LS-AC15/XL<br>Leg Support 10°, 15° for XL Panel | <ul> <li>Upper Part of Front Leg Support 10° and 15°</li> <li>Lower Part of Front Leg Support 10° and 15°</li> <li>Lower Part of Rear Leg Support 10° and 15°</li> <li>Upper Part of Rear Leg Support 10° and 15°</li> <li>AC Fix Block 1</li> <li>AC Fix Block 2</li> <li>Universal Clamp for M Module 17*32.7mm</li> <li>Rubber Pad 35*45</li> <li>Lock washer 8</li> <li>Spring for Universal Clamp</li> <li>Hexagon socket button head screw M8*35</li> <li>Hexagon socket button head screw M8*20</li> <li>Washer 8</li> <li>Plain washer 8</li> <li>Cup head square neck bolts M8*20</li> <li>Hexagon nut with flange M8</li> </ul> |