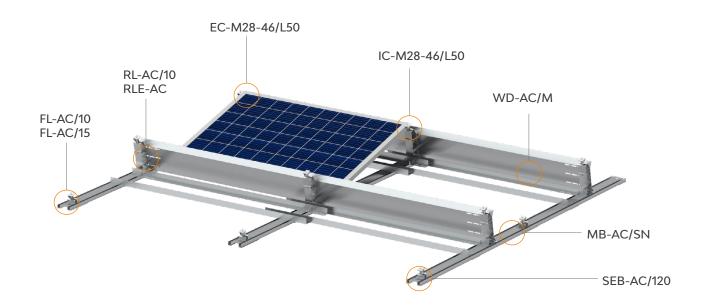

## 🈂 PV-ezRACK®

| EC-M28-46/L50<br>End Clamp 28-46mm,<br>with M module   | <ul> <li>Universal Clamp, Length 50mm, Anodised</li> <li>M Module 16.5*30.7mm</li> <li>Corrugated L-anchor Plate 3</li> <li>Button Head Torx Screws M8*35</li> <li>Lock washer 8</li> <li>Spring for Universal Clamp</li> </ul> |
|--------------------------------------------------------|---------------------------------------------------------------------------------------------------------------------------------------------------------------------------------------------------------------------------------|
| IC-M28-46/L50<br>Inter Clamp 28-46mm,<br>with M module | - Universal Clamp, Length 50mm, Anodised<br>- M Module 16.5*30.7mm<br>- Button Head Torx Screws M8*35<br>- Lock washer 8<br>- Spring for Universal Clamp                                                                        |
| FL-AC/10<br>Front Leg 10°                              | – Front Leg 10°                                                                                                                                                                                                                 |
| FL-AC/15<br>Front Leg 15°                              | – Front Leg 15°                                                                                                                                                                                                                 |
| <mark>RL-AC/10</mark><br>Rear Leg 10°                  | - Rear Leg 10°                                                                                                                                                                                                                  |
| RLE-AC<br>Rear Leg Extension                           | - Rear Leg Extension<br>- Grounding Lug Bolt II                                                                                                                                                                                 |
| SEB-AC/120<br>Start and End Base L120                  | – Start and End Base L120<br>– Rubber Pad, 120*30*5mm                                                                                                                                                                           |

- Ascent/Ascent Wings -

Product Catalogue

| MB-AC/SN<br>Main Base L, South/north                          | – Main Base L1500/L1800, South/north<br>– Rubber Pad, 120*30*5mm                                                                                                                                                                                                                                                                                                                                                                                                                                                                                                                                                                          |
|---------------------------------------------------------------|-------------------------------------------------------------------------------------------------------------------------------------------------------------------------------------------------------------------------------------------------------------------------------------------------------------------------------------------------------------------------------------------------------------------------------------------------------------------------------------------------------------------------------------------------------------------------------------------------------------------------------------------|
| MB-AC/EW<br>Main Base L, East- west                           | – Main Base L2200, East- west<br>– Rubber Pad, 120*30*5mm                                                                                                                                                                                                                                                                                                                                                                                                                                                                                                                                                                                 |
| <b>CB-AC/EW</b><br>Connection Base, East- west                | – Connection Base L250, East- west<br>– Rubber Pad, 120*30*5mm                                                                                                                                                                                                                                                                                                                                                                                                                                                                                                                                                                            |
| WD-AC/M<br>Wind Deflector                                     | – Wind Deflector 10°/15°, L1920/L2230,MAC Steel<br>– Flange Facing Self-Tapping Screw (washer) ST6.3*32                                                                                                                                                                                                                                                                                                                                                                                                                                                                                                                                   |
| BB-AC-XXXXM<br>Ballast Bar , MAC Steel                        | - Ballast Bar-50.8*50.8*1920/2230, with 50mm slot hole<br>- Hexagon nut with flange M8<br>- T-head bolt M8*25                                                                                                                                                                                                                                                                                                                                                                                                                                                                                                                             |
| LS-AC10/XL<br>LS-AC15/XL<br>Leg Support 10°, 15° for XL Panel | <ul> <li>Upper Part of Front Leg Support 10° and 15°</li> <li>Lower Part of Front Leg Support 10° and 15°</li> <li>Lower Part of Rear Leg Support 10° and 15°</li> <li>Upper Part of Rear Leg Support 10° and 15°</li> <li>AC Fix Block 1</li> <li>AC Fix Block 2</li> <li>Universal Clamp for M Module 17*32.7mm</li> <li>Rubber Pad 35*45</li> <li>Lock washer 8</li> <li>Spring for Universal Clamp</li> <li>Hexagon socket button head screw M8*35</li> <li>Hexagon socket button head screw M8*20</li> <li>Washer 8</li> <li>Plain washer 8</li> <li>Cup head square neck bolts M8*20</li> <li>Hexagon nut with flange M8</li> </ul> |