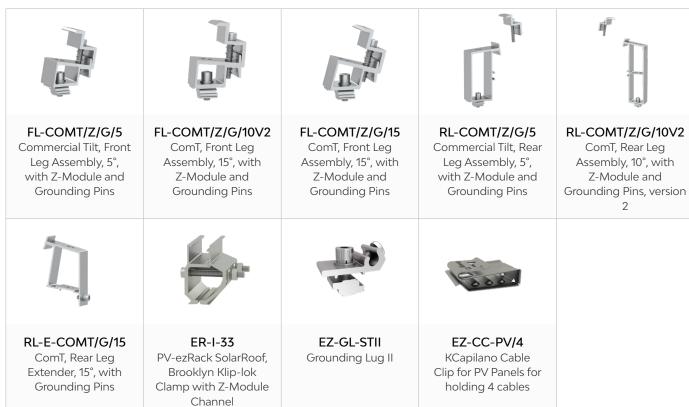

#### Easy and Quick Installation

Highly pre-assembled legs enable easy and fast installation. With only one Z-Module, the legs can easily click into the Brooklyn Klip-lok Clamp with Z-Module Channel at any given points. The storage space is greatly reduced due to the innovative 15° Rear Leg Extension, thereby saving the cost of warehouse management.