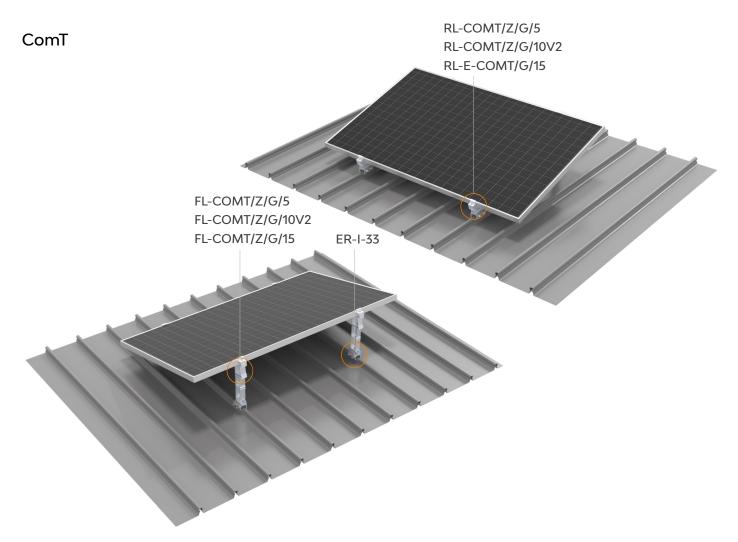

#### Easy and Quick Installation

Highly pre-assembled legs enable easy and fast installation. With only one Z-Module, the legs can easily click into the Brooklyn Klip-lok Clamp with Z-Module Channel at any given points. The storage space is greatly reduced due to the innovative 15° Rear Leg Extension, thereby saving the cost of warehouse management.

#### **Optimize Energy Output**

The Legs can mount PV panels that width up to 1200mm. And with 5°, 10° and 15° tilt angles options, PVezRack® ComT 2.0 can offer optimized energy output..

#### Universal

The adjustable clamps can mount framed PV panels that height from 30 to 46mm.