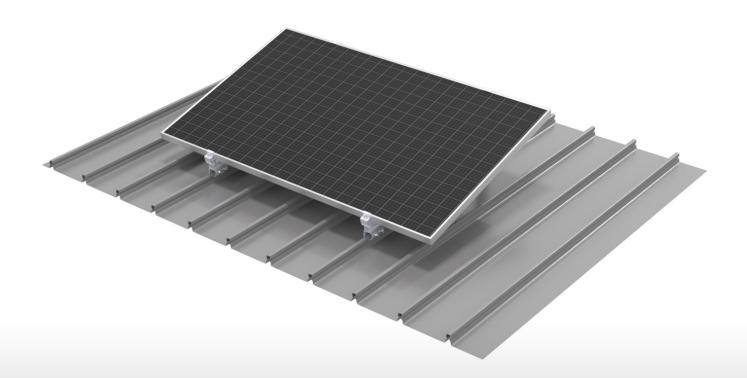

# **ComT 2.0**

The Clenergy PVezRack® ComT 2.0 is an universal and fast mounting system for PV installation on all residential or commercial flat tin roofs. With its flexible and scalable design it enables perfect utilization of roof surface available. With tilt angles of 5°, 10° or 15°, the PV panels can generate a maximum output.

#### **Optimize Energy Output**

The Legs can mount PV panels that width up to 1200mm. And with 5°, 10° and 15° tilt angles options, PVezRack® ComT 2.0 can offer optimized energy output..