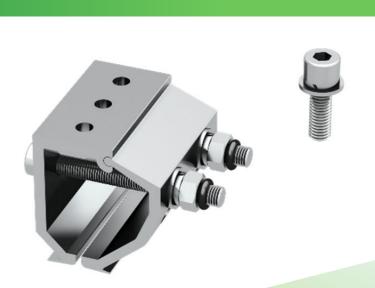

### UNIVERSAL KLIPLOK

The universal Klip-Lok interface is used to install your solar racking on Klip-Lok style roof sheeting.

The universal kliplok can be used on 80% of kliplok roof profiles.

FOR MORE INFORMATION AND ORDERS, KINDLY GET IN TOUCH WITH US.