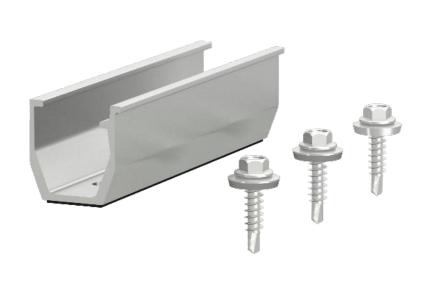

# U-SUPPORT FOR IBR

A cost effective rail-less solution for IBR roofs.

This system allows for solar panels to be mounted in landscape.

The fixture is fixed to the roof sheetings using self-drilling screws that tap into the sheeting, thus not requiring fixing to the purlins