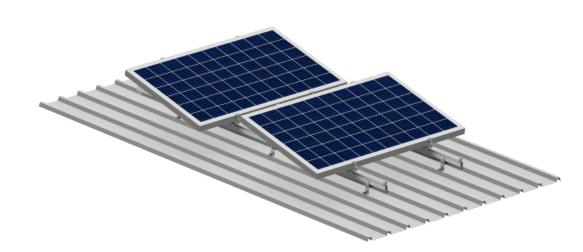

# COM-T FOR FLAT ROOF IBR

The COM-T for flat roof IBR introduces a single fixing of each front and rear lea for a faster installation but it does not affect the system's structural capacity.

The **ComT** can be setup as 5, 10 or 15 degrees of tilt.