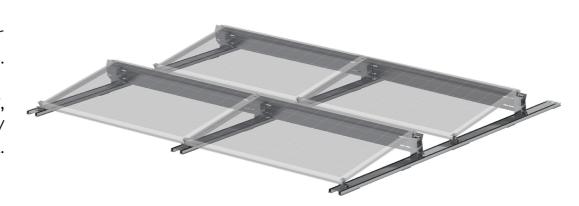

### ASCENT FOR FLAT ROOF CONCRETE

The **PV-ezRack** Ascent is widely used for PV- Module mounting on flat roofs.

To make it robust and ensure longevity, it is manufactured from aluminium alloy and stainless steel.