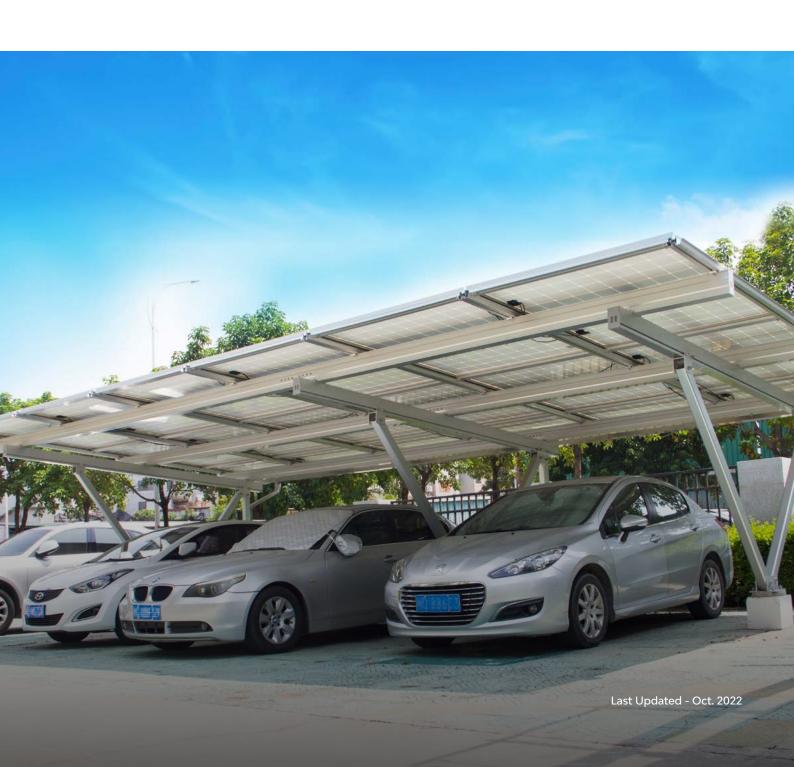

# ezShade 2.0

**Solar Parking Solution for Commercial and Residential Projects** 

## ezShade 2.0

PVezRack® ezShade 2.0 is a solar parking solution providing solar panels support as well as car sheltering for residential and commercial projects. The high quality aluminum components and stainless steel fasteners ensure a robust and reliable system. With the exquisite structure design, the waterproof function is available without using a large amount of EPDM rubbers. Both silver anodized and black anodized options are available.