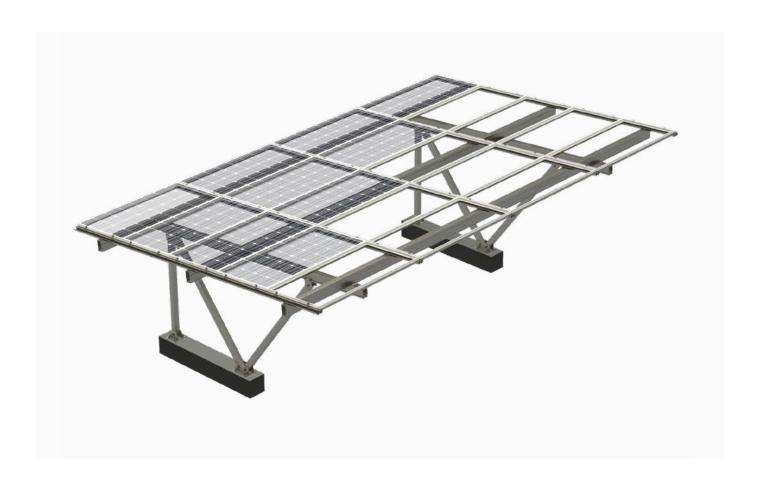

#### **Customized Solution Available**

PVezRack® ezShade 2.0 is suitable for projects of small parking and large-scale parking lots, which is developed to caters for customer requirements. We can offer N-Shape or W-Shape supports. Both silver anodized and black anodized products are available.

## **Technical Details**

| Module Orientation | Landscape or Portrait                                  |
|--------------------|--------------------------------------------------------|
| Module Type        | Both Framed and Frameless                              |
| Wind Load          | Customized                                             |
| Tilt Angle         | 5 ° or 10 °                                            |
| Foundation         | Concrete                                               |
| Material           | Main Structure: AL6005-T5<br>Fasteners: SUS 304        |
| Standard           | AS NZS1170.2-2011   EN1991   JISC8955-2017   ASCE 7-10 |
| Warranty           | 10 years                                               |