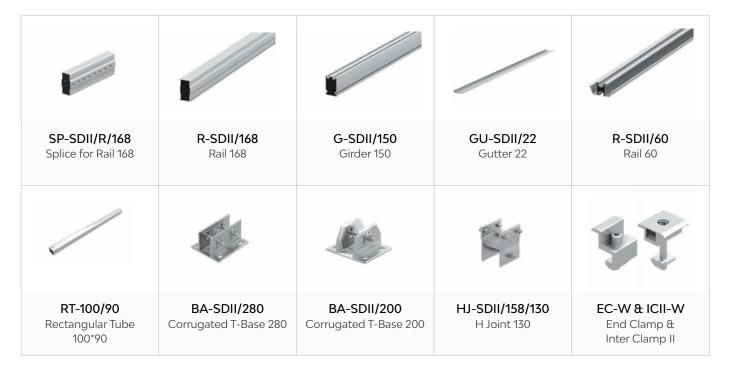

## **Technical Details**

| Module Orientation | Landscape or Portrait                                  |
|--------------------|--------------------------------------------------------|
| Module Type        | Both Framed and Frameless                              |
| Wind Load          | Customized                                             |
| Tilt Angle         | 5 ° or 10 °                                            |
| Foundation         | Concrete                                               |
| Material           | Main Structure: AL6005-T5<br>Fasteners: SUS 304        |
| Standard           | AS NZS1170.2-2011   EN1991   JISC8955-2017   ASCE 7-10 |
| Warranty           | 10 years                                               |