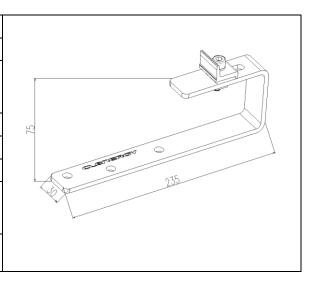

### **Technical Specification**

| Application         | Tile Roof                                                                                                      |
|---------------------|----------------------------------------------------------------------------------------------------------------|
| Purlin Requirement  | Metal or Timber Purlin                                                                                         |
| Screw Specification | 2 x C3 Buildex 14-11 x 70 (14 gauge, 6.3 mm, 11 TPI,<br>70 mm long) screw with 16 mm Aluminum Bonded<br>Washer |
| Dimensions          | L235*W30*H75mm                                                                                                 |
| Weight              | 0.558 kg                                                                                                       |
| Packaging           | 6 units per pack, 4 packs (24 units) per carton                                                                |
| Material            | Roof Hook: SUS304<br>Bolts/Washer/Nuts/Spring: SUS304<br>ezClip: AL6005-T5                                     |
| Standard            | GB50797   AS NZS1170.2   EN1991   JISC8955   ASCE<br>7-10                                                      |