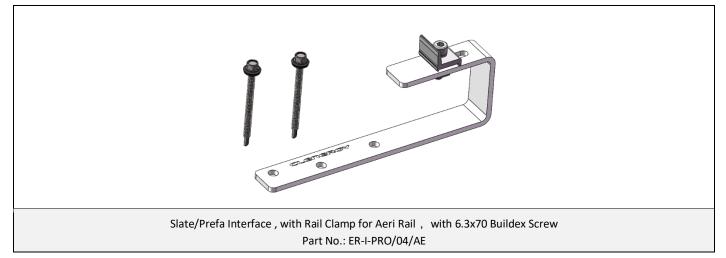

# 🛟 PV-ezRACK®

## Slate/Prefa Interface, with Rail Clamp for Aeri Rail

#### Assembly



#### Component



### **Technical Specification**

| Application         | Tile Roof                                                                                                      |
|---------------------|----------------------------------------------------------------------------------------------------------------|
| Purlin Requirement  | Metal or Timber Purlin                                                                                         |
| Screw Specification | 2 x C3 Buildex 14-11 x 70 (14 gauge, 6.3 mm, 11 TPI,<br>70 mm long) screw with 16 mm Aluminum Bonded<br>Washer |
| Dimensions          | L235*W30*H75mm                                                                                                 |
| Weight              | 0.558 kg