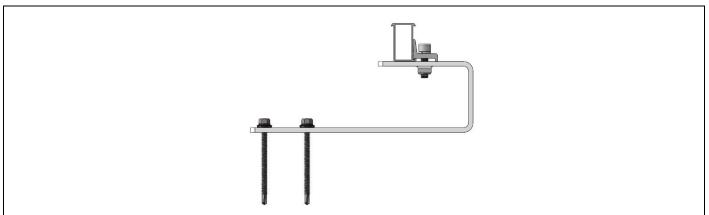

# 🛟 PV-ezRACK®

## Slate/Prefa Interface, with Rail Clamp for Aeri Rail

#### Assembly



#### Component



### **Technical Specification**

| Application         | Tile Roof                                                                                                      |
|---------------------|----------------------------------------------------------------------------------------------------------------|
| Purlin Requirement  | Metal or Timber Purlin                                                                                         |
| Screw Specification | 2 x C3 Buildex 14-11 x 70 (14 gauge, 6.3 mm, 11 TPI,<br>70 mm long) screw with 16 mm Aluminum Bonded<br>Washer |
| Dimensions          | L235*W30*H75mm                                                                                                 |
| Weight              | 0.558 kg