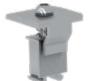

CB-AC/EW Main Base, South-north Connection Base, East- west

The PV-ezRack Inter and End clamps offer a simple, easy to use and robust fixing of the PV panels.

With pre-fitted rubber pad. The Base is not attached to the roof surface to allow for water drainage.