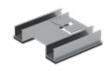

CB-AC/EW Main Base, South-north Connection Base, East- west

The PV-ezRack Inter and End clamps offer a simple, easy to use and robust fixing of the PV panels.

With pre-fitted rubber pad. The Base is not attached to the roof surface to allow for water drainage.