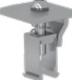

CB-AC/EW Main Base, South-north Connection Base, East- west

The PV-ezRack Inter and End clamps offer a simple, easy to use and robust fixing of the PV panels.

With pre-fitted rubber pad. The Base is not attached to the roof surface to allow for water drainage.