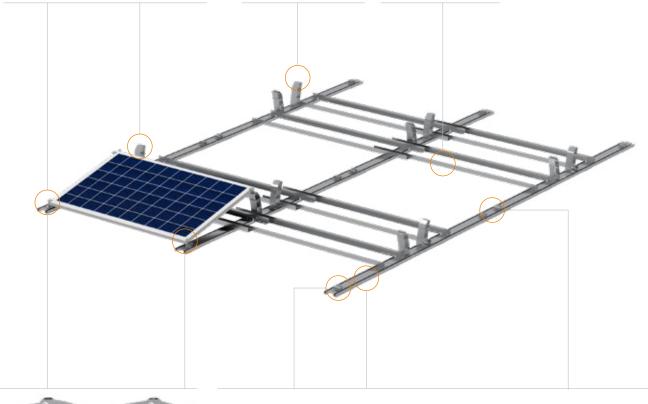

ER-AA-50/XXXX/50

Angle AL

With a simple and robust design, this component efficiently fixes the ballast to the mounting structure.

EC-M End Clamp

IC-M Inter Clamp

SEB-AC/120 Start and End Base L120

MB-AC/SN

CB-AC/EW Main Base, South-north Connection Base, East- west

The PV-ezRack Inter and End clamps offer a simple, easy to use and robust fixing of the PV panels.

With pre-fitted rubber pad. The Base is not attached to the roof surface to allow for water drainage.