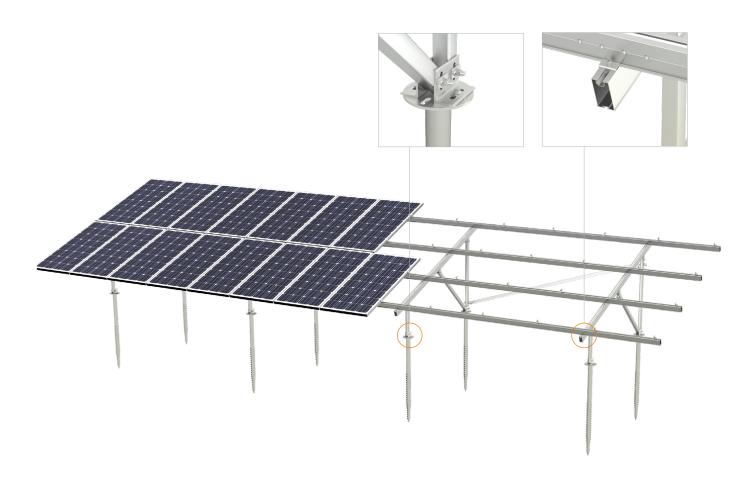

# SolarTerrace Eco

Clenergy PVezRack® SolarTerrace Eco (ST Eco) is a highly pre-assembled ground mounting system, suitable for commercial PV installation and utility-scale PV installation. Innovative M and W module channel channel rails are very convenient and helpful to improve the installation accuracy. Using high quality components, ST Eco is more suitable for areas with higher salinity, and significantly saves labor time and cost, especially delivering large scale projects.

### Easy and Fast Installation

Thanks to the completely pre-assembled support, ST Eco only needs to be opened up and secured to the foundation. And with the pre-installed positioning rail clamps, you don't need measure and mark rail positions anymore. The system saves valuable time and cost in assembly and logistics.

### Versatility

With modular design, such as A-shaped support, N-shaped support, W-shaped support, TM-Rail and TW rail, ST Eco can be compatible with different regions where the wind and snow load vary.