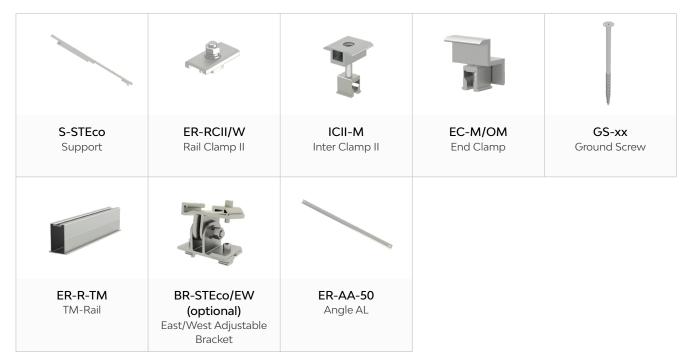

#### **Excellent Corrosion Resistance**

Anodised aluminum and SUS304 stainless steel parts make the system suitable for even the toughest corrosive environments, such as coastal areas.

### Versatility

With modular design, such as A-shaped support, N-shaped support, W-shaped support, TM-Rail and TW rail, ST Eco can be compatible with different regions where the wind and snow load vary.