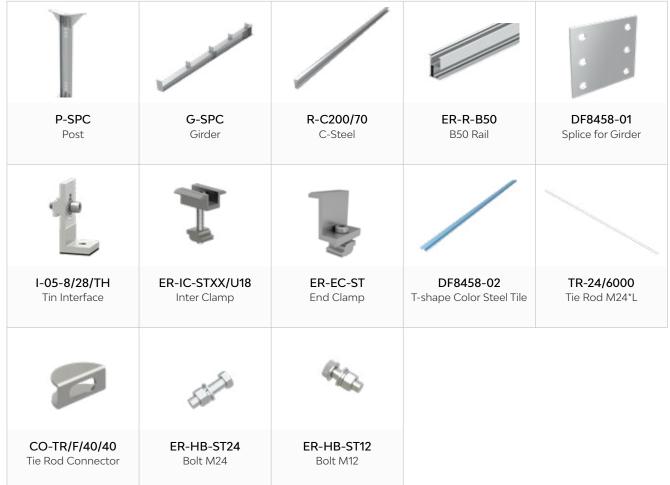

## Easy and Quick Installation

Thanks to the single posts and new sectional girders and beams, fewer connectors and fasteners are needed. And the modular design for standard panel sizes allows for even quicker implementation of projects.