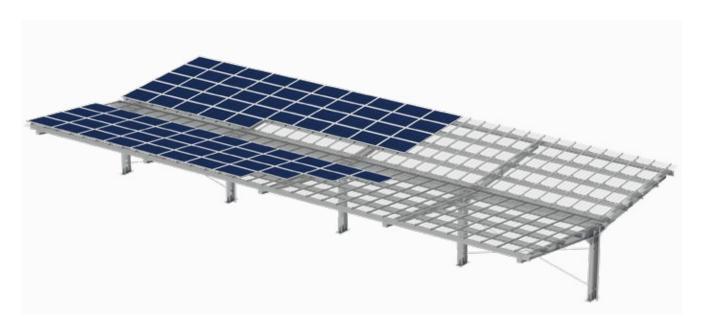

# ezShade Razor Wings

PVezRack® ezShade Razor Wings is a steel ground mount system for PV installation, which generates clean solar energy as well as provides shade for parking areas to protect people and vehicles from solar irradiation, snow and rain. The main components are manufactured from high quality Q355B steel and 6005-T5 aluminum to offer a reliable and robust solution.

### **Customised Solution**

ezShade Razor Wings can offer back to back parking options with flexible panel orientation in portrait or landscape, which help ensure that you will find a suitable solution for almost any region. Varied metal sheets, such as corrugated or trapezoidal sheets, can be selected at the top for waterproof protection.

## Non-obstructed Car Door Opening

With the posts positioned at the end of Carport, people can easily drive in and out.

## Easy and Quick Installation

Thanks to the single posts and new sectional girders and beams, fewer connectors and fasteners are needed. And the modular design for standard panel sizes allows for even quicker implementation of projects.